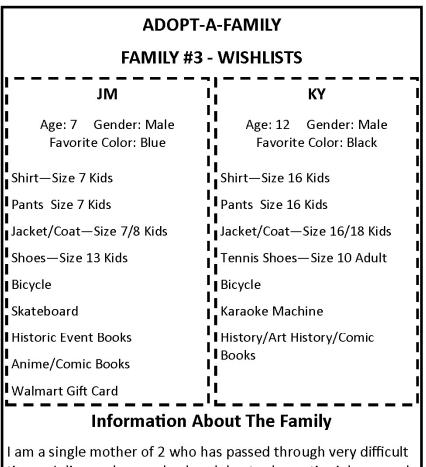

## LARS "Adopt-A-Family" Christmas Program

We are sponsoring 4 children. Please select the items you would like to donate from the Wishlist sheet included in today's bulletin (following page). Let Sandy Johnson or Millicent George know the items you are donating. The items should be wrapped or placed in gift bags. PLEASE write the Family Number, Child's Initials, age, and gender on each individual gift. Bring the gifts to St. Mark's on **Sunday, December 4<sup>th</sup>** or the last day is **Thursday, December 8<sup>th</sup>** by 2 p.m. We're praying every St. Mark's member will participate. Thank you for being a blessing to these children.

Again, thank you. Just remember, even during the pandemic, the church building still has obligations that need to be met.

I am a single mother of 2 who has passed through very difficult times. I divorced my ex-husband due to domestic violence and was placed in a shelter for 2 months. COVID-19 has presented many challenges for my family.